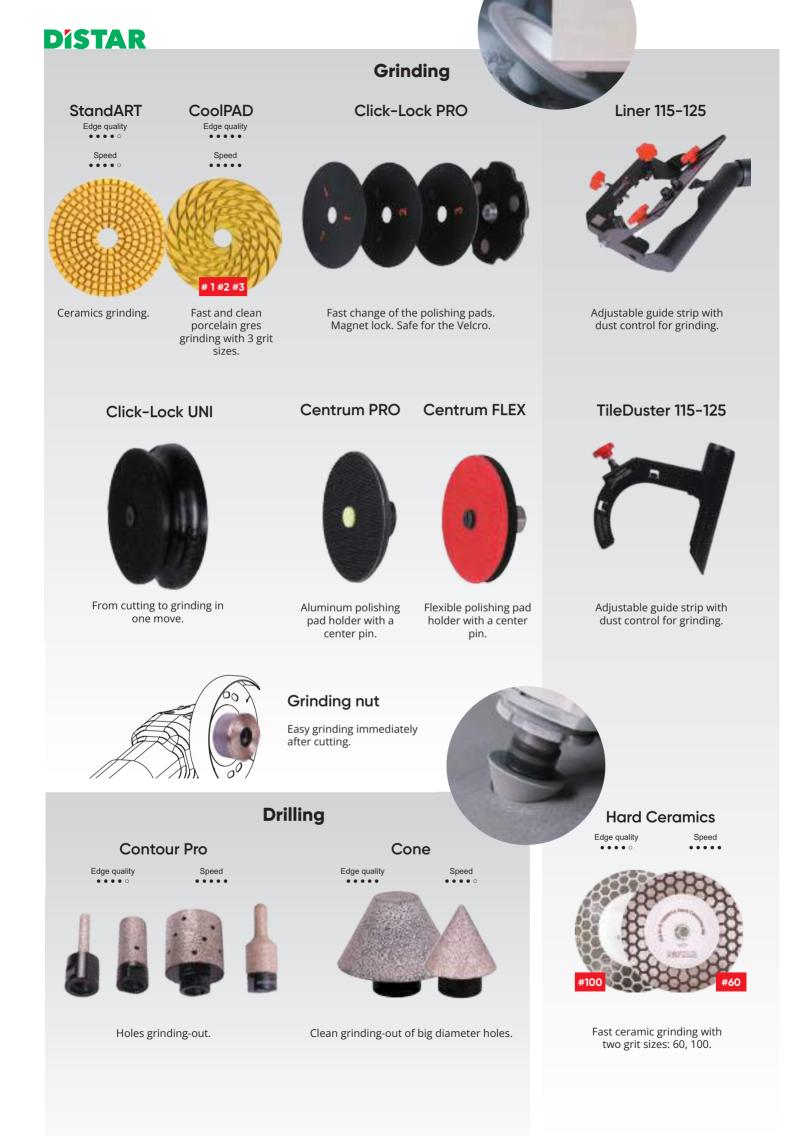

## Drilling

#### Keramik

**PowerFIX** 

#### Ceramics

TileRepairKit

• • •

300 holes in porcelain gres.

**DrillDuster 82** 

#### **TileTemplate**

Quick tile marking.

Dust-free dry drilling.

DrillFix

Core drill cooling + clean drilling