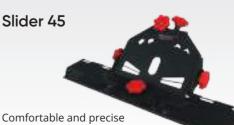

## Slider 45

Duster 115-125 jolly cutting. Dust control at any angle.

Speed

Clean and ultra slim porcelain gres