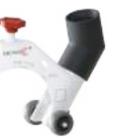

# **Special application**

Cleaner Edge quality

Speed

Tile grout cutting. Thickness 0,8 mm.

AirSlider 90

Dust control with adjustable depth.

Egde Dry

Edge quality

45 degrees.

Roller Comfortable cutting without dust.